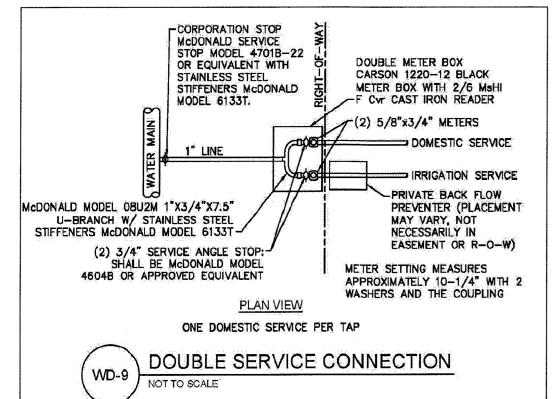

## CFPUA STANDARD DETAIL (RPZ) RPZ TO BE INSTALLED ON BOTH DOMESTIC AND IRRIGATION LINE