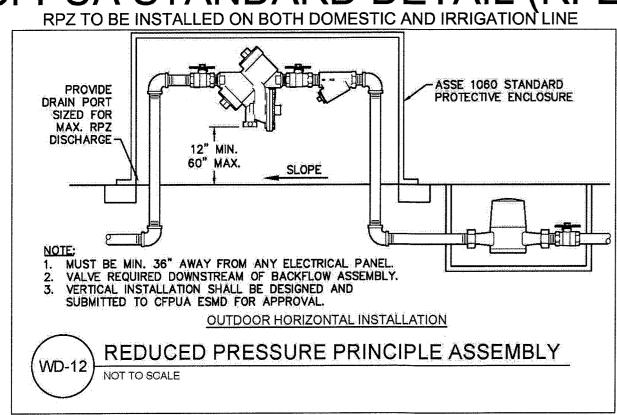

## CFPUA STANDARD DETAIL (RPZ) RPZ TO BE INSTALLED ON BOTH DOMESTIC AND IRRIGATION LINE