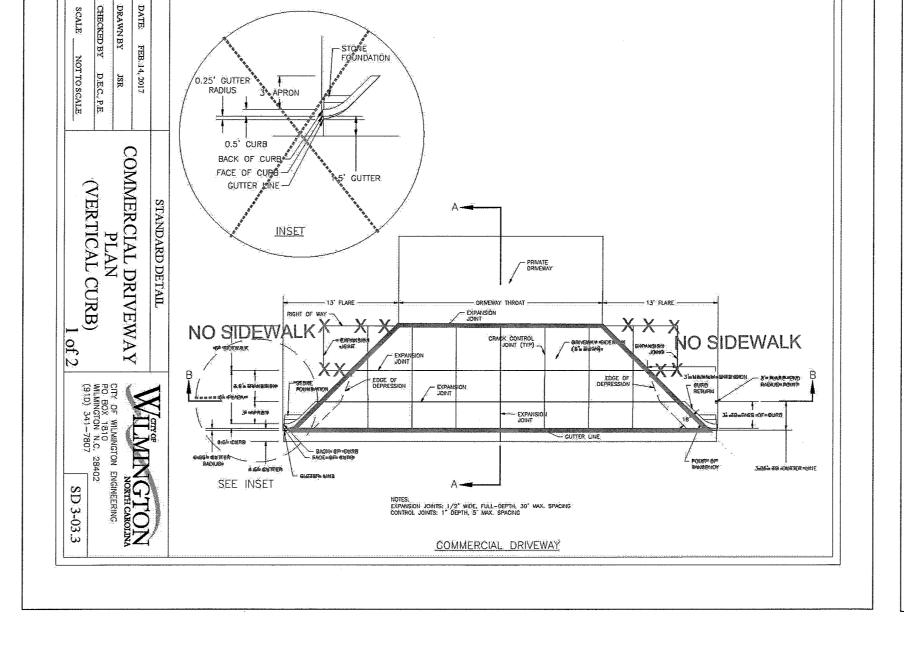

## CFPUA STANDARD DETAIL (RPZ) RPZ TO BE INSTALLED ON BOTH DOMESTIC AND IRRIGATION LINE







## PRELIMINARY PLAN





DATE: 11-19-18

WYH CARO,

43166

agrady @ hdsilm.com

HANOVER DESIGN SERVICES, P.A. LAND SURVEYORS, ENGINEERS & LAND PLANNERS bs b 1123 FLORAL PARKWAY WILMINGTON, N.C. 28403 PHONE: (910) 343-8002

LICENSE # C-0597



|                                                        | FINAL DRAWINGS RELEASED                                                                                                                                                                                                                                                                 |      |
|--------------------------------------------------------|---------------------------------------------------------------------------------------------------------------------------------------------------