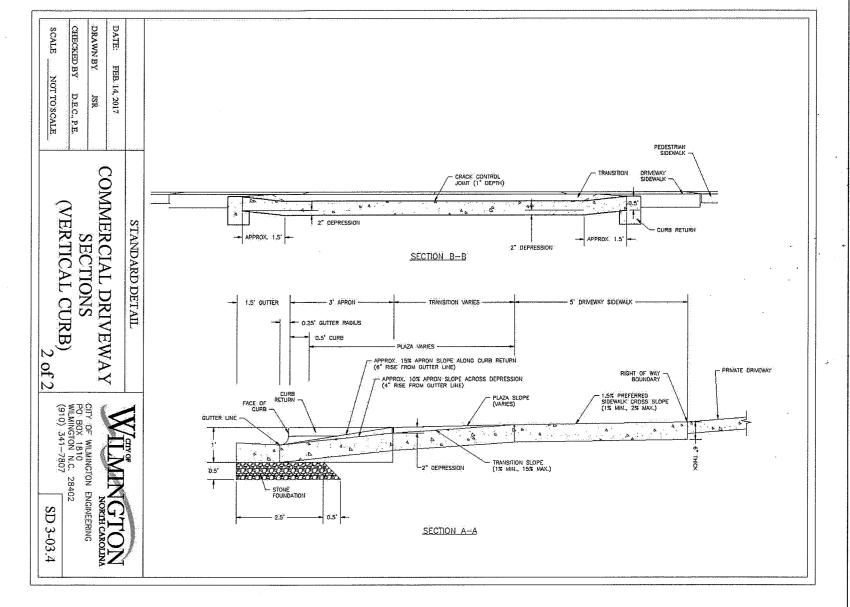

## CFPUA STANDARD DETAIL (RPZ) RPZ TO BE INSTALLED ON BOTH DOMESTIC AND IRRIGATION LINE







## PRELIMINARY PLAN





DATE: 11-19-18

WYH CARO,

43166

agrady @ hdsilm.com

HANOVER DESIGN SERVICES, P.A. LAND SURVEYORS, ENGINEERS & LAND PLANNERS bs b 1123 FLORAL PARKWAY WILMINGTON, N.C. 28403 PHONE: (910) 343-8002

LICENSE # C-0597



|                                                        | FINAL DRAWINGS RELEASED                                                                                                                                                                                                                                                                 |      |
|--------------------------------------------------------|-----------------------------------------------------------------------------------------------------------------------------------------------------