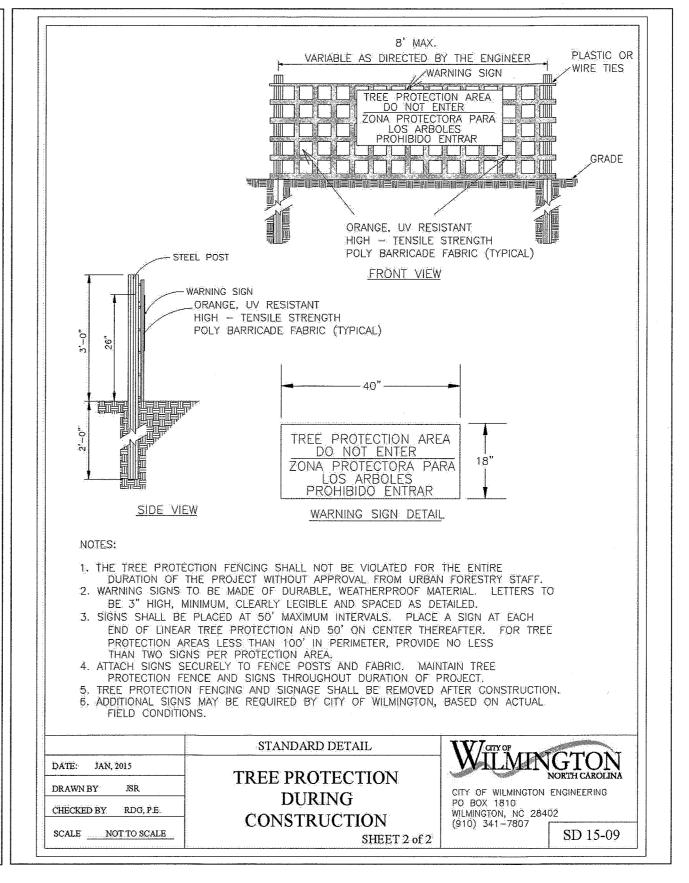

## CFPUA STANDARD DETAIL (RPZ) RPZ TO BE INSTALLED ON BOTH DOMESTIC AND IRRIGATION LINE